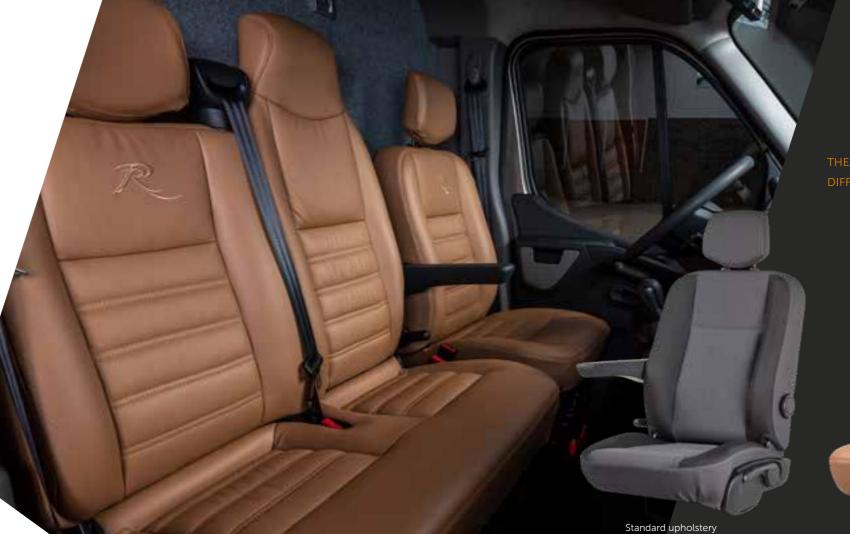

# Wheels and upholstery

MAKE YOUR PARADOS LOOK EVEN MORE SPORTY WITH ALLOY WHEELS.

Standard

Silver

Matt black with silver

Matt black

olstery Ultra-leather and Leather upholstery

lazelnut

Мосса

Black