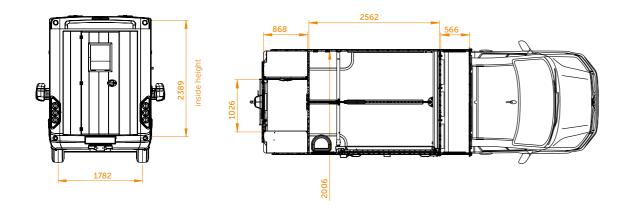

eather cushions



Partition with artificial leather cushions and wall cushions



Partition with turnable headboard

#### The tack room

THE STANDARD EQUIPMENT OF THE PARADOS TACK TOOM IS VERY PRACTICAL. OPTIONALLY, IT IS POSSIBLE TO CLOSE THE STORAGE SPACE WITH A ROLLER SHUTTER.

- 1 FOUR BRIDLE RACKS
- TWO SADDLE BARS WHICH ARE IN HEIGHT ADJUSTABLE
- 3 MIRROR AND STEP ON THE BACK DOOR
- 4 HALFDROPPING WINDOW FOR OPTIMUM VENTILATION
- 5 STORAGE BINS WHICH DO NOT MOVE WHEN DRIVING



# Wheels and upholstery

MAKE YOUR PARADOS LOOK EVEN MORE SPORTY WITH ALLOY WHEELS.



Standard



Silver



Matt black with silver



Matt black



olstery Ultra-leather and Leather upholstery









lazelnut

Мосса

Black

## Parados Sport









## Parados Comfort









#### **Parados Comfort XL**







# Parados Sport XL









#### **Roelofsen Horse Trucks**

Heesweg 41, 8102 NB PO Box 18, 8100 AA Raalte, the Netherlands

T +31 (0)572 35 69 29

Service number:

T +31 (0)572 36 24 44

info@roelofsen.eu

www.roelofsen.eu

EYE FOR DETAIL
IS A SIGN
OF VICTORY