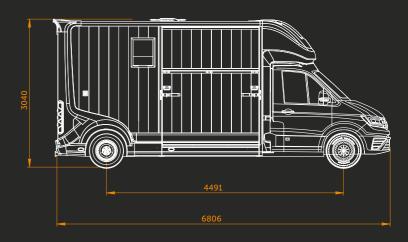

## Parados, it's all in the details

THE PARADOS CAN BE DRIVEN WITH A CATEGORY B DRIVING LICENCE AND IS EQUIPPED FOR TRANSPORTING 1 OR 2 HORSES. DESIGNED WITH AN UNMISTAKEABLE EYE FOR DETAIL, THE PARADOS IS COMPACT ON THE OUTSIDE AND SPACIOUS WITHIN, WITH PLEASANT SILENCE AS AN ADDED BONUS.

This two-horse van is the ultimate in safety, convenience and comfort for humans and animals alike. In addition to the basic equipment, you can choose from extensive option packages and colour schemes.