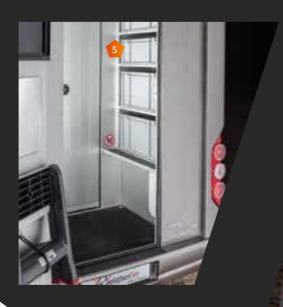

#### The tack room

THE STANDARD EQUIPMENT OF THE PARADOS TACK TOOM IS VERY PRACTICAL. OPTIONALLY, IT IS POSSIBLE TO CLOSE THE STORAGE SPACE WITH A ROLLER SHUTTER.

- 1 FOUR BRIDLE RACKS
- TWO SADDLE BARS WHICH ARE IN HEIGHT ADJUSTABLE
- 3 MIRROR AND STEP ON THE BACK DOOR
- 4 HALFDROPPING WINDOW FOR OPTIMUM VENTILATION
- 5 STORAGE BINS WHICH DO NOT MOVE WHEN DRIVING