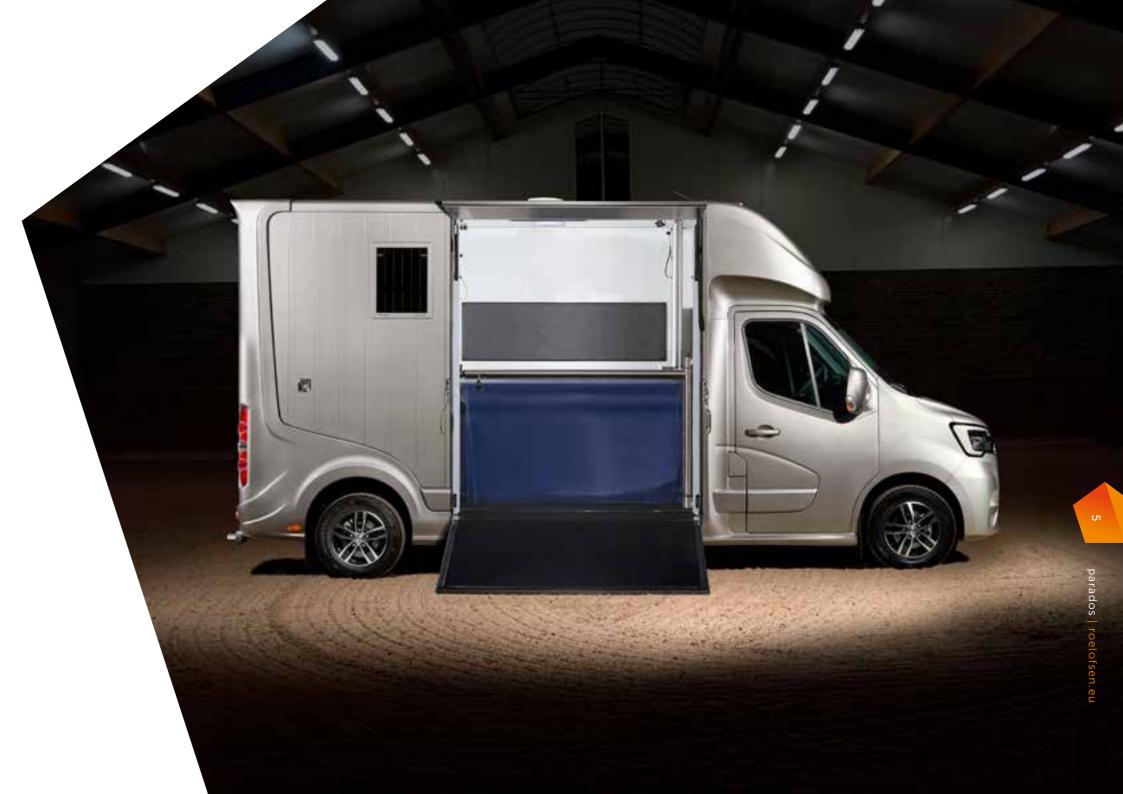

## The horse compartment

THE NEWLY DESIGNED RAIL-GUIDED PARTITION CAN VERY EASILY BE MOVED BY ONE PERSON. THIS MEANS THAT YOU CAN JUST AS EASILY ENLARGE THE HORSE COMPARTMENT FOR TRANSPORTING, FOR INSTANCE, A MARE WITH A FOAL.

When transporting young horses or stallions, dividing doors between the horses' heads and between the tack room and the horse compartment are recommended options.

Standard partition

Partition enhancement with bars and artificial leather cushions