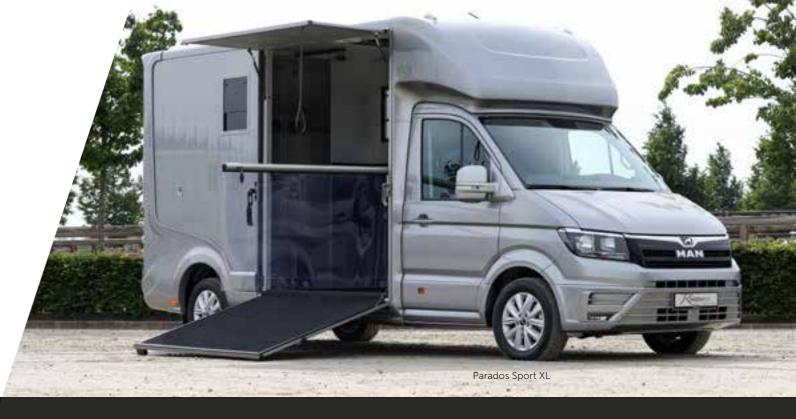

## Parados Sport XL, ultimate driving comfort

THE PARADOS SPORT XL IS BUILT ON A MAN TGE AND
IS AN EXTRA SPACIOUS AND COMFORTABLE HORSE TRUCK
FROM ROELOFSEN.

The Sport XL with MAN chassis has a luxury eight-speed fully automatic transmission characterised by excellent handling and a luxury cabin.

The Sport XL has a longer wheelbase than the Parados Sport which

creates extra space in the horse area and especially in the tack room. If desired, it is also possible to upgrade this car to a C1 version.

# Parados Sport XL