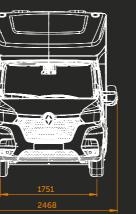

The Comfort XL is built on a MAN TGE with a luxurious eight-speed fully automatic transmission. In the MAN TGE you feel like the king of the road, thanks to the excellent driving characteristics and luxurious cabin.

Because the MAN TGE has a longer wheelbase than the Renault, the horse area and tack room in the Comfort is just as spacious as you are used to from the Parados Sport.

The car is available as a B driving license and as a C1 version