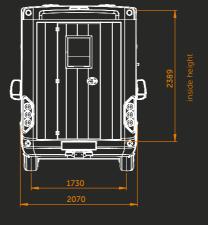

#### THE DOUBLE CABIN MAKES THE CAR SUITABLE FOR FIVE PEOPLE, IDEAL FOR GOING TO AN EQUESTRIAN EVENT WITH THE FAMILY.

The Parados Comfort is built on the same wheelbase as our Parados Sport, allowing you to keep a small turning circle but still have the convenience of the extra seats. The car has a compact tack room and the horse section is at 2.5m, spacious enough for the average horse. The horse section

can optionally be set up for 3 ponies. Unique compared to the other 5-seater horse trucks on the market, is the interior height of 2.38m, the larger maximum load and the longer loading ramp without a step.