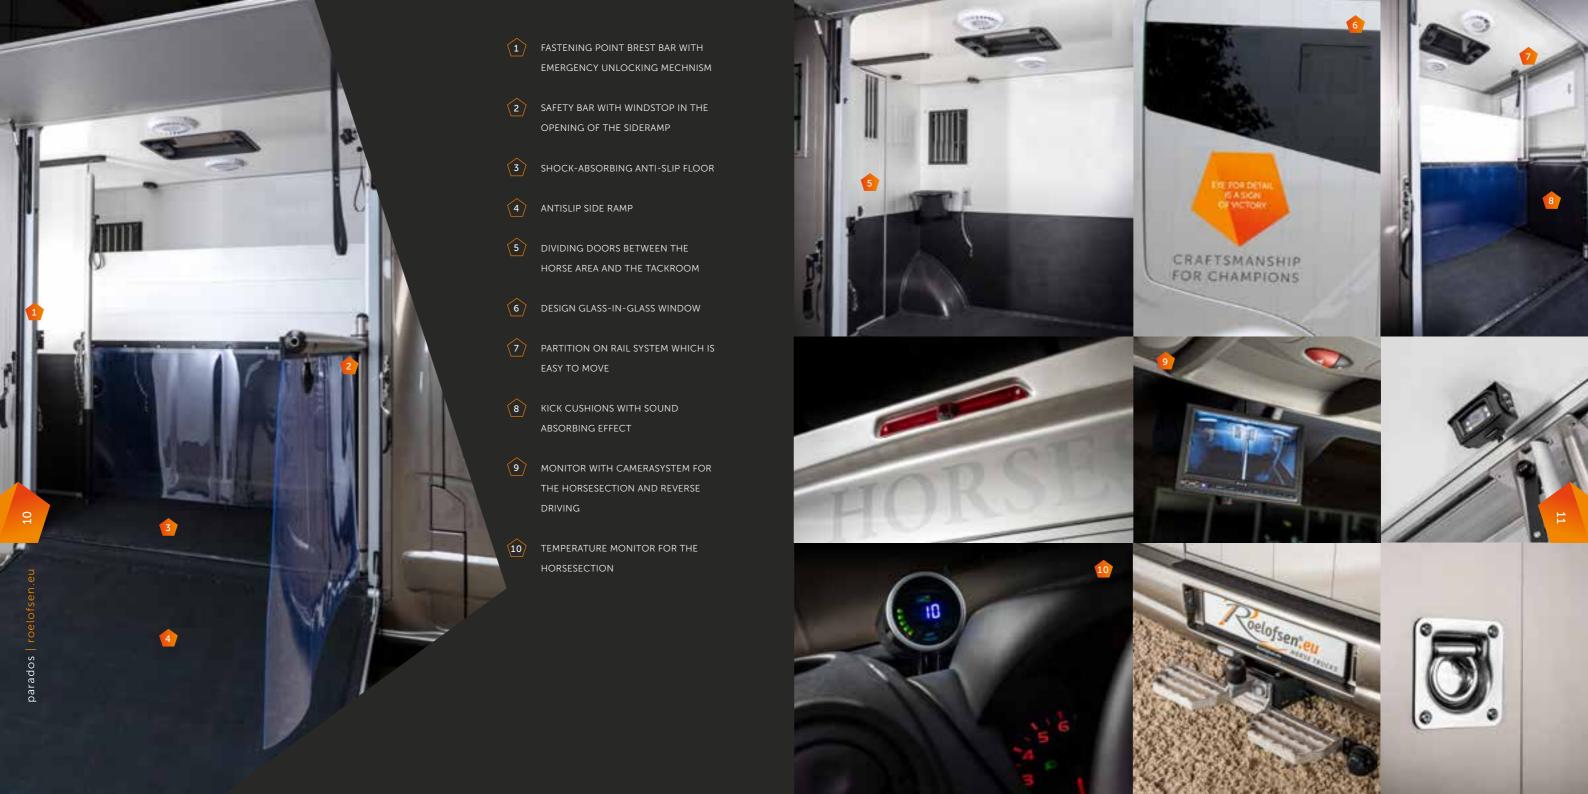

## The horse compartment

THE NEWLY DESIGNED RAIL-GUIDED PARTITION CAN VERY EASILY BE MOVED BY ONE PERSON. THIS MEANS THAT YOU CAN JUST AS EASILY ENLARGE THE HORSE COMPARTMENT FOR TRANSPORTING, FOR INSTANCE, A MARE WITH A FOAL.

When transporting young horses or stallions, dividing doors between the horses' heads and between the tack room and the horse compartment are recommended options.

Standard partition

Partition enhancement with bars and artificial leather cushions

Partition with artificial leather cushions and wall cushions

Partition with turnable headboard

#### The tack room

THE STANDARD EQUIPMENT OF THE PARADOS TACK TOOM IS VERY PRACTICAL. OPTIONALLY, IT IS POSSIBLE TO CLOSE THE STORAGE SPACE WITH A ROLLER SHUTTER.

- 1 FOUR BRIDLE RACKS
- TWO SADDLE BARS WHICH ARE IN HEIGHT ADJUSTABLE
- 3 MIRROR AND STEP ON THE BACK DOOR
- 4 HALFDROPPING WINDOW FOR OPTIMUM VENTILATION
- 5 STORAGE BINS WHICH DO NOT MOVE WHEN DRIVING