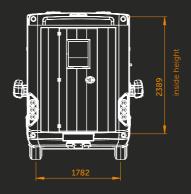

#### THE DOUBLE CABIN MAKES THE CAR SUITABLE FOR FIVE PEOPLE, IDEAL FOR GOING TO AN EQUESTRIAN EVENT WITH THE FAMILY.

The Parados Comfort is built on the same wheelbase as our Parados Sport, allowing you to keep a small turning circle but still have the convenience of the extra seats. The car has a compact tack room and the horse section is at 2.5m, spacious enough for the average horse. The horse section

can optionally be set up for 3 ponies. Unique compared to the other 5-seater horse trucks on the market, is the interior height of 2.38m, the larger maximum load and the longer loading ramp without a step.