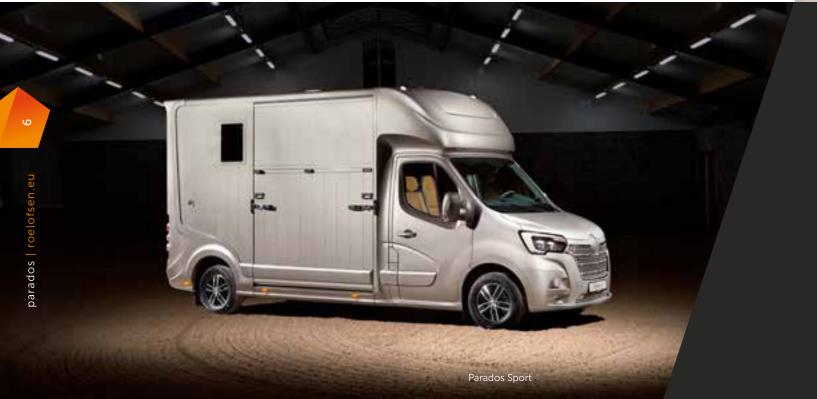

## Parados, it's all in the details

THE PARADOS CAN BE DRIVEN WITH A CATEGORY B DRIVING LICENCE AND IS EQUIPPED FOR TRANSPORTING 1 OR 2 HORSES. DESIGNED WITH AN UNMISTAKEABLE EYE FOR DETAIL, THE PARADOS IS COMPACT ON THE OUTSIDE AND SPACIOUS WITHIN, WITH PLEASANT SILENCE AS AN ADDED BONUS.

This two-horse van is the ultimate in safety, convenience and comfort for humans and animals alike. In addition to the basic equipment, you can choose from extensive option packages and colour schemes.

#### The choice is yours

The Parados Sport's standard equipment is complete to say the least. Additionally, you can have your horse van tailored to your liking with multiple options for, among other things, the horse compartment, upholstery and paintwork. Moreover, this sporty Parados is available with both automatic and manual transmissions. It's all up to you!

## Parados Sport