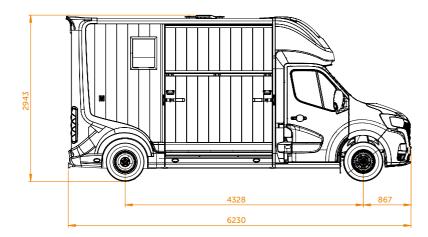

## Parados, it's all in the details

THE PARADOS CAN BE DRIVEN WITH A CATEGORY B DRIVING LICENCE AND IS EQUIPPED FOR TRANSPORTING 1 OR 2 HORSES. DESIGNED WITH AN UNMISTAKEABLE EYE FOR DETAIL, THE PARADOS IS COMPACT ON THE OUTSIDE AND SPACIOUS WITHIN, WITH PLEASANT SILENCE AS AN ADDED BONUS.

This two-horse van is the ultimate in safety, convenience and comfort for humans and animals alike. In addition to the basic equipment, you can choose from extensive option packages and colour schemes.