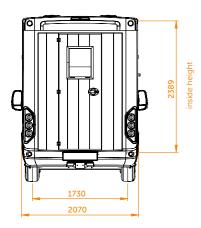

can optionally be set up for 3 ponies. Unique compared to the other 5-seater horse trucks on the market, is the interior height of 2.38m, the larger maximum load and the longer loading ramp without a step.