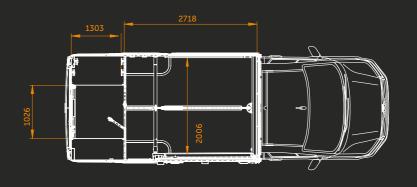

#### THE DOUBLE CABIN MAKES THE CAR SUITABLE FOR FIVE PEOPLE, IDEAL FOR GOING TO AN EQUESTRIAN EVENT WITH THE FAMILY.

The Parados Comfort is built on the same wheelbase as our Parados Sport, allowing you to keep a small turning circle but still have the convenience of the extra seats. The car has a compact tack room and the horse section is at 2.5m, spacious enough for the average horse. The horse section

can optionally be set up for 3 ponies. Unique compared to the other 5-seater horse trucks on the market, is the interior height of 2.38m, the larger maximum load and the longer loading ramp without a step.

Because the MAN TGE has a longer wheelbase than the Renault, the horse area and tack room in the Comfort is just as spacious as you are used to from the Parados Sport.

The car is available as a B driving license and as a C1 version