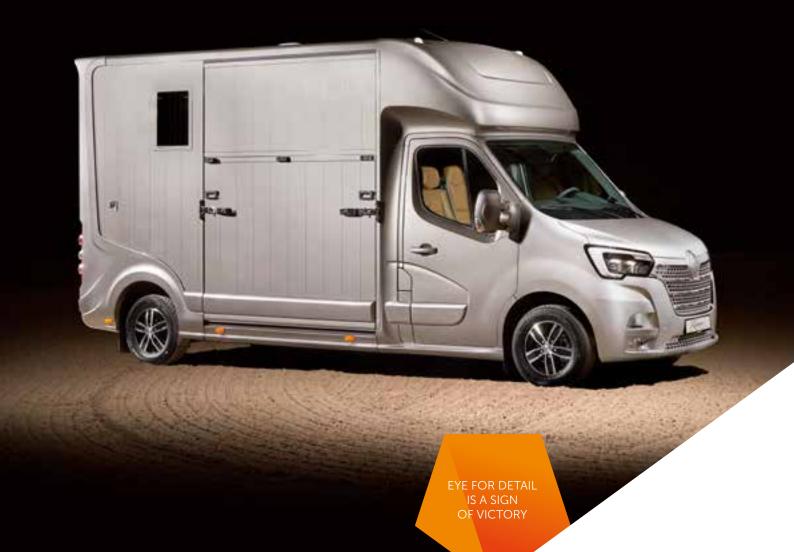

## Parados, it's all in the details

THE PARADOS CAN BE DRIVEN WITH A CATEGORY B DRIVING LICENCE AND IS EQUIPPED FOR TRANSPORTING 1 OR 2 HORSES. DESIGNED WITH AN UNMISTAKEABLE EYE FOR DETAIL, THE PARADOS IS COMPACT ON THE OUTSIDE AND SPACIOUS WITHIN, WITH PLEASANT SILENCE AS AN ADDED BONUS.

This two-horse van is the ultimate in safety, convenience and comfort for humans and animals alike. In addition to the basic equipment, you can choose from extensive option packages and colour schemes.