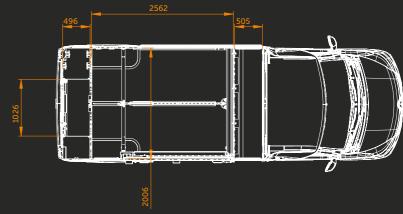

## Parados Sport XL, ultimate driving comfort

THE PARADOS SPORT XL IS BUILT ON A MAN TGE AND
IS AN EXTRA SPACIOUS AND COMFORTABLE HORSE TRUCK
FROM ROELOFSEN.

The Sport XL with MAN chassis has a luxury eight-speed fully automatic transmission characterised by excellent handling and a luxury cabin.

The Sport XL has a longer wheelbase than the Parados Sport which

creates extra space in the horse area and especially in the tack room. If desired, it is also possible to upgrade this car to a C1 version.