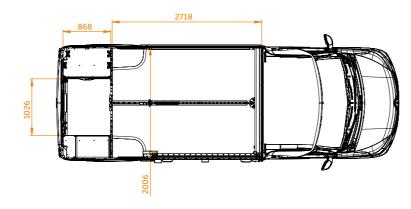

#### THE DOUBLE CABIN MAKES THE CAR SUITABLE FOR FIVE PEOPLE, IDEAL FOR GOING TO AN EQUESTRIAN EVENT WITH THE FAMILY.

The Parados Comfort is built on the same wheelbase as our Parados Sport, allowing you to keep a small turning circle but still have the convenience of the extra seats. The car has a compact tack room and the horse section is at 2.5m, spacious enough for the average horse. The horse section

can optionally be set up for 3 ponies. Unique compared to the other 5-seater horse trucks on the market, is the interior height of 2.38m, the larger maximum load and the longer loading ramp without a step.