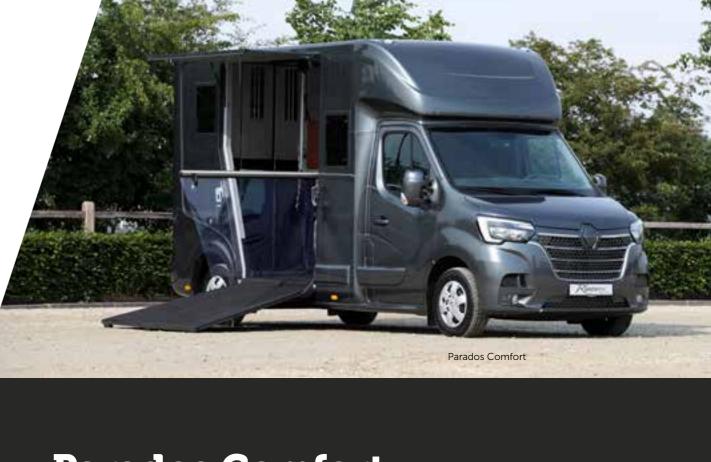

### Parados Comfort, The perfect five-seater

#### THE DOUBLE CABIN MAKES THE CAR SUITABLE FOR FIVE PEOPLE, IDEAL FOR GOING TO AN EQUESTRIAN EVENT WITH THE FAMILY.

The Parados Comfort is built on the same wheelbase as our Parados Sport, allowing you to keep a small turning circle but still have the convenience of the extra seats. The car has a compact tack room and the horse section is at 2.5m, spacious enough for the average horse. The horse section