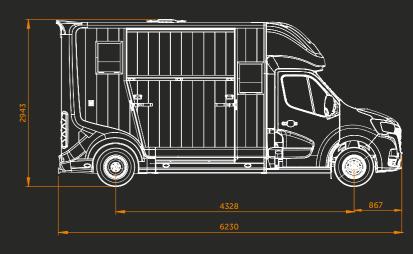

ment with bars and artificial leather cushions



Partition with artificial leather cushions and wall cushions



Partition with turnable headboard

#### The tack room

THE STANDARD EQUIPMENT OF THE PARADOS TACK TOOM IS VERY PRACTICAL. OPTIONALLY, IT IS POSSIBLE TO CLOSE THE STORAGE SPACE WITH A ROLLER SHUTTER.

- 1 FOUR BRIDLE RACKS
- TWO SADDLE BARS WHICH ARE IN HEIGHT ADJUSTABLE
- 3 MIRROR AND STEP ON THE BACK DOOR
- 4 HALFDROPPING WINDOW FOR OPTIMUM VENTILATION
- 5 STORAGE BINS WHICH DO NOT MOVE WHEN DRIVING



# Wheels and upholstery

MAKE YOUR PARADOS LOOK EVEN MORE SPORTY WITH ALLOY WHEELS.



Standard



Silver



Matt black with silver



Matt black



olstery Ultra-leather and Leather upholstery









lazelnut

Мосса

Black

## Parados Sport









## Parados Comfort









#### **Parados Comfort XL**







# Parados Sport XL









#### **Roelofsen Horse Trucks**

Heesweg 41, 8102 NB PO Box 18, 8100 AA Raalte, the Netherlands

T +31 (0)572 35 69 29

Service number:

T +31 (0)572 36 24 44

info@roelofsen.eu

www.roelofsen.eu

EYE FOR DETAIL
IS A SIGN
OF VICTORY