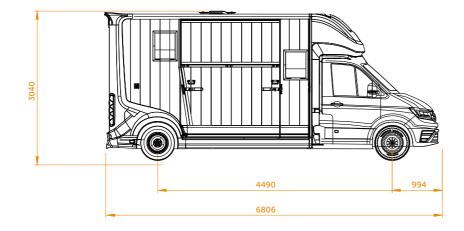

er cushions



Partition with artificial leather cushions and wall cushions



Partition with turnable headboard

#### The tack room

THE STANDARD EQUIPMENT OF THE PARADOS TACK TOOM IS VERY PRACTICAL. OPTIONALLY, IT IS POSSIBLE TO CLOSE THE STORAGE SPACE WITH A ROLLER SHUTTER.

- 1 FOUR BRIDLE RACKS
- TWO SADDLE BARS WHICH ARE IN HEIGHT ADJUSTABLE
- 3 MIRROR AND STEP ON THE BACK DOOR
- 4 HALFDROPPING WINDOW FOR OPTIMUM VENTILATION
- 5 STORAGE BINS WHICH DO NOT MOVE WHEN DRIVING



# Wheels and upholstery

MAKE YOUR PARADOS LOOK EVEN MORE SPORTY WITH ALLOY WHEELS.



Standard



Silver



Matt black with silver



Matt black



olstery Ultra-leather and Leather upholstery









lazelnut

Мосса

Black

## Parados Sport









## Parados Comfort









#### **Parados Comfort XL**







# Parados Sport XL









#### **Roelofsen Horse Trucks**

Heesweg 41, 8102 NB PO Box 18, 8100 AA Raalte, the Netherlands

T +31 (0)572 35 69 29

Service number:

T +31 (0)572 36 24 44

info@roelofsen.eu

www.roelofsen.eu

EYE FOR DETAIL
IS A SIGN
OF VICTORY